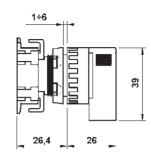

#### Misure di foratura Drilling measures

NB: I codici e le caratteristiche delle microvalvole linea 100 e valvole linea 120, 125 e 127, per comandi manuali a pannello, sono consultabili alle pagine 12, 29, 49 e 61.

NB: For codes and features of microvalves line 100 and valves line 120, 125 and 127, with manual panel mounting actuator, refer to page 12, 29, 49 and 61.

Selettore a chiave 2 posizioni. Corpo in tecnopolimero, elemento frontale rotondo.