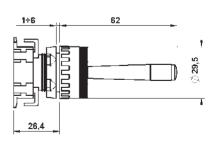

Leva oscillante. Corpo in tecnopolimero, elemento frontale rotondo.

Multi-directional lever. Technopolymer

Multi-directional lever. Technopolymer body, round front element.

| COLOR     | CODE       | REF.        |  |
|-----------|------------|-------------|--|
| rosso-red | 1003A00046 | LEVA RT054R |  |
|           |            |             |  |
|           |            |             |  |
|           |            |             |  |
|           |            |             |  |
|           |            |             |  |
|           |            |             |  |
|           |            |             |  |