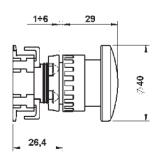

## 100-120-125-127

Comandi a pannello con corpo in tecnopolimero Panel mounting actuators with technopolymer body

Fungo oscillante Ø40. Corpo in tecnopolimero, elemento frontale rotondo.

Multi-directional mushroom Ø40. Technopolymer body, round front element.

| ) |
|---|
|   |
|   |
|   |
|   |
|   |
|   |
|   |
|   |

Fungo oscillante Ø60. Corpo in tecnopolimero, elemento frontale rotondo.

Multi-directional mushroom Ø60.

Multi-directional mushroom Ø60. Technopolymer body, round front element.