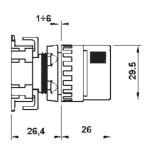

# 00-120-125-127

Comandi a pannello con corpo in tecnopolimero Panel mounting actuators with technopolymer body

Selettore a leva lunga 2 - 3 posizioni. Corpo in tecnopolimero, elemento frontale rotondo.

2 - 3 Positions long lever selector. Technopolymer body, round front

| POSITION  | CODE       | REF.             |
|-----------|------------|------------------|
| · O       | 1003A00036 | SELETTORE RT400N |
|           | 1003A00037 | SELETTORE RT450N |
| الله الله | 1003A00038 | SELETTORE RT413N |
| 1 2       | 1003A00039 | SELETTORE RT483N |