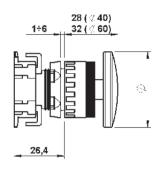

#### Misure di foratura Drilling measures

NB: I codici e le caratteristiche delle microvalvole linea 100 e valvole linea 120, 125 e 127, per comandi manuali a pannello, sono consultabili alle pagine 12, 29, 49 e 61.

NB: For codes and features of microvalves line 100 and valves line 120, 125 and 127, with manual panel mounting actuator, refer to page 12, 29, 49 and 61.

Selettore a chiave 2 posizioni. Corpo in tecnopolimero, elemento frontale rotondo.