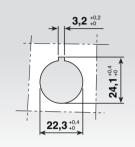

#### Misure di foratura Drilling measures

NB: I codici e le caratteristiche delle microvalvole linea 100 e valvole linea 120, 125 e 127, per comandi manuali a pannello, sono consultabili alle pagine 12, 29, 49 e 61.

NB: For codes and features of microvalves line 100 and valves line 120, 125 and 127, with manual panel mounting actuator, refer to page 12, 29, 49 and 61.

Selettore a chiave 2 posizioni. Corpo in tecnopolimero, elemento frontale rotondo.