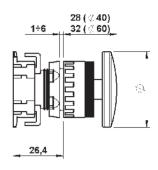

## 100-120-125-127

Comandi a pannello con corpo in tecnopolimero Panel mounting actuators with technopolymer body

Fungo oscillante Ø40. Corpo in tecnopolimero, elemento frontale rotondo.

Multi-directional mushroom Ø40. Technopolymer body, round front element.

| COLOR     | CODE       | REF.                |  |
|-----------|------------|---------------------|--|
| rosso-red | 1003A00045 | FUNGO RT056R (ø 60) |  |
|           |            |                     |  |
|           |            |                     |  |
|           |            |                     |  |
|           |            |                     |  |
|           |            |                     |  |
|           |            |                     |  |