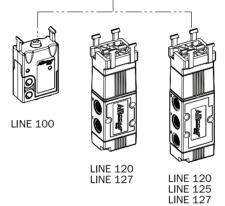

#### Misure di foratura Drilling measures

NB: I codici e le caratteristiche delle microvalvole linea 100 e valvole linea 120, 125 e 127, per comandi manuali a pannello, sono consultabili alle pagine 12, 29, 49 e 61.

NB: For codes and features of microvalves line 100 and valves line 120, 125 and 127, with manual panel mounting actuator, refer to page 12, 29, 49 and 61.

Selettore a chiave 2 posizioni. Corpo in tecnopolimero, elemento frontale rotondo.