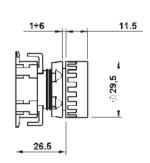

#### Misure di foratura Drilling measures

NB: I codici e le caratteristiche delle microvalvole linea 100 e valvole linea 120, 125 e 127, per comandi manuali a pannello, sono consultabili alle pagine 12, 29, 49 e 61.

NB: For codes and features of microvalves line 100 and valves line 120, 125 and 127, with manual panel mounting actuator, refer to page 12, 29, 49 and 61.

Selettore a chiave 2 posizioni. Corpo in tecnopolimero, elemento frontale rotondo.