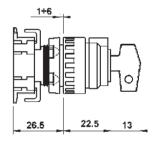

#### Misure di foratura Drilling measures

NB: I codici e le caratteristiche delle microvalvole linea 100 e valvole linea 120, 125 e 127, per comandi manuali a pannello, sono consultabili alle pagine 12, 29, 49 e 61.

NB: For codes and features of microvalves line 100 and valves line 120, 125 and 127, with manual panel mounting actuator, refer to page 12, 29, 49 and 61.

Selettore a chiave 2 posizioni. Corpo in tecnopolimero, elemento frontale rotondo.

2 Positions key selector. Technopolymer body, round front element.

| POSITION | CODE       | REF.             |
|----------|------------|------------------|
|          | 1003A00031 | SELETTORE RT201N |