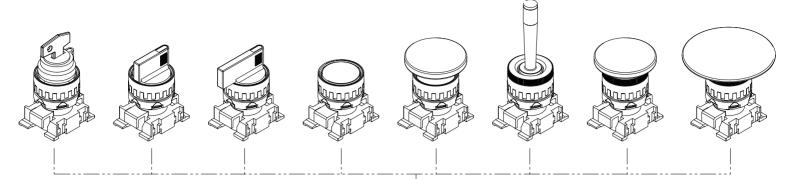

### Line

### 100-120-125-127

Comandi a pannello con corpo in tecnopolimero Panel mounting actuators with technopolymer body

# 00-120-125-127

Comandi a pannello con corpo in tecnopolimero Panel mounting actuators with technopolymer body

Selettore a leva lunga 2 - 3 posizioni. Corpo in tecnopolimero, elemento frontale rotondo.

## 100-120-125-127

Comandi a pannello con corpo in tecnopolimero Panel mounting actuators with technopolymer body

Fungo oscillante Ø40. Corpo in tecnopolimero, elemento frontale rotondo.

Multi-directional mushroom Ø40. Technopolymer body, round front element.